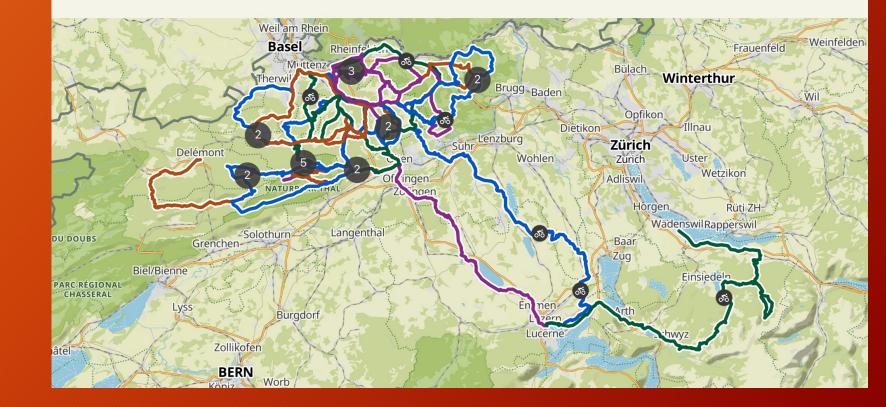

### Komoot Route Collection LINK

Have a look at the routes in our Komoot collection

#### On The Map